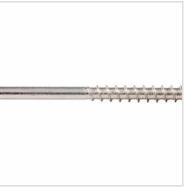

## #10 x 4" Silver Star "Star Drive" 305 Stainless Steel Screws - 5 lb / 263pc Approx

- Flat Head with 5 Self Countersinking Cutting Nibs
- Knurled Shoulder Reduces Drag
- Notched Threads Reduce Torque
- Self Tapping Type 17 Point
- Deep, Wide Sharp Threads For Maximum Holding Power
- Type 305 Stainless Steel
- This product qualifies for our Lowest Price Guarantee
- Order now and get our 30 day Price Protection