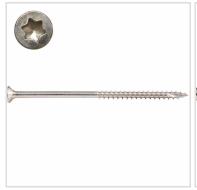

## #10 x 4" Silver Star "Star Drive" 305 Stainless Steel Screws - 5 lb / 263pc Approx

- Flat Head with 5 Self Countersinking Cutting Nibs
- Knurled Shoulder Reduces Drag
- Notched Threads Reduce Torque
- Self Tapping Type 17 Point
- Deep, Wide Sharp Threads For Maximum Holding Power
- Type 305 Stainless Steel
- This product qualifies for our Lowest Price Guarantee
- Order now and get our 30 day Price Protection