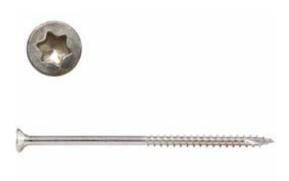

## #10 x 4" Silver Star "Star Drive" 305 Stainless Steel Screws - 5 lb / 263pc Approx

- Flat Head with 5 Self Countersinking Cutting Nibs
- Knurled Shoulder Reduces Drag
- Notched Threads Reduce Torque
- Self Tapping Type 17 Point
- Deep, Wide Sharp Threads For Maximum Holding Power
- Type 305 Stainless Steel
- This product qualifies for our Lowest Price Guarantee
- Order now and get our 30 day Price Protection