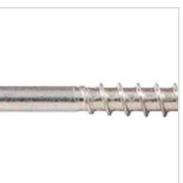

## #10 x 4" Silver Star "Star Drive" 305 Stainless Steel Screws - 5 lb / 263pc Approx

- Flat Head with 5 Self Countersinking Cutting Nibs
- Knurled Shoulder Reduces Drag
- Notched Threads Reduce Torque
- Self Tapping Type 17 Point
- Deep, Wide Sharp Threads For Maximum Holding Power
- Type 305 Stainless Steel
- This product qualifies for our Lowest Price Guarantee
- Order now and get our 30 day Price Protection