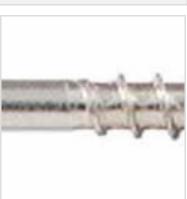

## #10 x 4" Silver Star "Star Drive" 305 Stainless Steel Screws - 5 lb / 263pc Approx

- Flat Head with 5 Self Countersinking Cutting Nibs
- Knurled Shoulder Reduces Drag
- Notched Threads Reduce Torque
- Self Tapping Type 17 Point
- Deep, Wide Sharp Threads For Maximum Holding Power
- Type 305 Stainless Steel
- This product qualifies for our Lowest Price Guarantee
- Order now and get our 30 day Price Protection