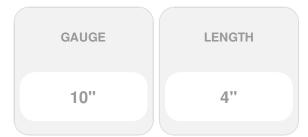

## #10 x 4" Silver Star "Star Drive" 305 Stainless Steel Screws - 5 lb / 263pc Approx

- Flat Head with 5 Self Countersinking Cutting Nibs
- Knurled Shoulder Reduces Drag
- Notched Threads Reduce Torque
- Self Tapping Type 17 Point
- Deep, Wide Sharp Threads For Maximum Holding Power
- Type 305 Stainless Steel
- This product qualifies for our Lowest Price Guarantee
- Order now and get our 30 day Price Protection