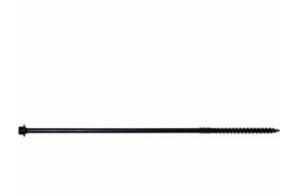

## #14 x 10" Timber Hex 5/16" Head Log, Timber & Landscape Screw - 50pc

- Ceramic Coating on a high quality heat treated hardened steel
- Deep, wide, sharp threads cut cleanly & easily providing maximum holding power
- Available in Black and Gray
- Superior Alternative to Spikes
- Heat Treated Hardened Steel
- Knurled Shoulder Reduces Drag
- This product qualifies for our Lowest Price Guarantee
- Order now and get our 30 day Price Protection

Item #: SP-TH1050 List Price: \$117.66 \$85.26 (BOX)

Save \$32.40 (27%)

Usually ships in 24-72 hours