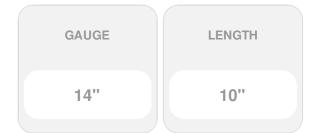

## #14 x 10" Timber Hex 5/16" Head Log, Timber & Landscape Screw - 50pc

- Ceramic Coating on a high quality heat treated hardened steel
- Deep, wide, sharp threads cut cleanly & easily providing maximum holding power
- Available in Black and Gray
- Superior Alternative to Spikes
- Heat Treated Hardened Steel
- Knurled Shoulder Reduces Drag
- This product qualifies for our Lowest Price Guarantee
- Order now and get our 30 day Price Protection

Item #: SP-TH1050 List Price: \$117.66 \$85.26 (BOX)

Save \$32.40 (27%)

Usually ships in 24-72 hours