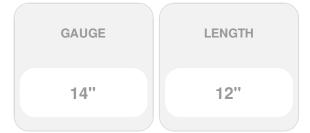

## #14 x 12" Timber Hex 5/16" Head Log, Timber & Landscape Screw - 250pc

- Ceramic Coating on a high quality heat treated hardened steel
- Deep, wide, sharp threads cut cleanly & easily providing maximum holding power
- Available in Black and Gray
- Superior Alternative to Spikes
- Heat Treated Hardened Steel
- Knurled Shoulder Reduces Drag
- This product qualifies for our Lowest Price Guarantee
- Order now and get our 30 day Price Protection

Item #: SP-TH12 List Price: \$685.75 **\$496.92** (BOX)

Save \$188.83 (27%)

Usually ships in 24-72 hours