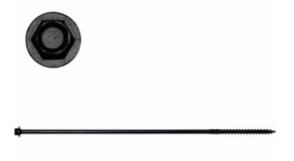

## #14 x 12" Timber Hex 5/16" Head Log, Timber & Landscape Screw - 250pc

- Ceramic Coating on a high quality heat treated hardened steel
- Deep, wide, sharp threads cut cleanly & easily providing maximum holding power
- Available in Black and Gray
- Superior Alternative to Spikes
- Heat Treated Hardened Steel
- Knurled Shoulder Reduces Drag
- This product qualifies for our Lowest Price Guarantee
- Order now and get our 30 day Price Protection