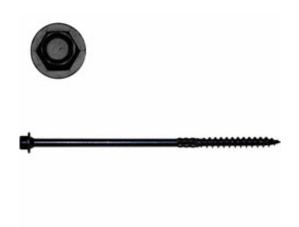

## #14 x 6" Timber Hex 5/16" Head Log, Timber & Landscape Screw - each

- Ceramic Coating on a high quality heat treated hardened steel
- Deep, wide, sharp threads cut cleanly & easily providing maximum holding power
- Available in Black and Gray
- Superior Alternative to Spikes
- Heat Treated Hardened Steel
- Knurled Shoulder Reduces Drag
- This product qualifies for our Lowest Price Guarantee
- Order now and get our 30 day Price Protection