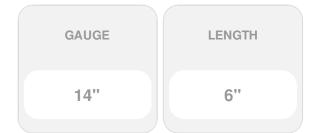

## #14 x 6" Timber Hex 5/16" Head Log, Timber & Landscape Screw - each

- Ceramic Coating on a high quality heat treated hardened steel
- Deep, wide, sharp threads cut cleanly & easily providing maximum holding power
- Available in Black and Gray
- Superior Alternative to Spikes
- Heat Treated Hardened Steel
- Knurled Shoulder Reduces Drag
- This product qualifies for our Lowest Price Guarantee
- Order now and get our 30 day Price Protection