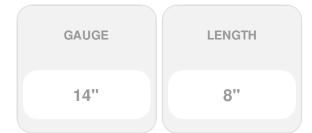

## #14 x 8" Timber Hex 5/16" Head Log, Timber & Landscape Screw - 250pc

- Ceramic Coating on a high quality heat treated hardened steel
- Deep, wide, sharp threads cut cleanly & easily providing maximum holding power
- Available in Black and Gray
- Superior Alternative to Spikes
- Heat Treated Hardened Steel
- Knurled Shoulder Reduces Drag
- This product qualifies for our Lowest Price Guarantee
- Order now and get our 30 day Price Protection