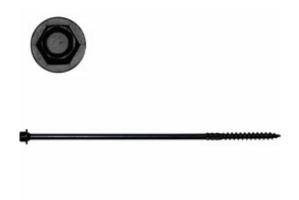

## #14 x 8" Timber Hex 5/16" Head Log, Timber & Landscape Screw - 250pc

- Ceramic Coating on a high quality heat treated hardened steel
- Deep, wide, sharp threads cut cleanly & easily providing maximum holding power
- Available in Black and Gray
- Superior Alternative to Spikes
- Heat Treated Hardened Steel
- Knurled Shoulder Reduces Drag
- This product qualifies for our Lowest Price Guarantee
- Order now and get our 30 day Price Protection