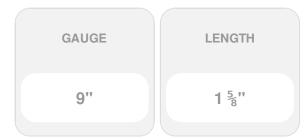

## #9 x 1 5/8" Bronze Star Trim Head ACQ Compatible "Star Drive" Screws - 1lb / 169pc Approx

- Deep Star Drive Recess Reduces Camout & Endload
- Self Countersinking Cutting Nibs
- Knurled Shoulder Reduces Drag
- Notched Threads Reduce Torque
- Deep, Wide Sharp Threads For Maximum Holding Power
- Self Tapping Type 17 Point
- This product qualifies for our Lowest Price Guarantee
- Order now and get our 30 day Price Protection

Item #: SP-THBTX-09158-1 List Price: \$20.64 **\$14.96** (BOX)

Usually ships in 24-72 hours

Save \$5.68 (27%)