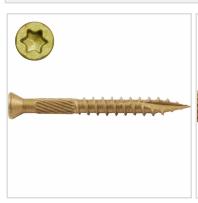

## #9 x 1 5/8" Bronze Star Trim Head ACQ Compatible "Star Drive" Screws - 1lb / 169pc Approx

- Deep Star Drive Recess Reduces Camout & Endload
- Self Countersinking Cutting Nibs
- Knurled Shoulder Reduces Drag
- Notched Threads Reduce Torque
- Deep, Wide Sharp Threads For Maximum Holding Power
- Self Tapping Type 17 Point
- This product qualifies for our Lowest Price Guarantee
- Order now and get our 30 day Price Protection