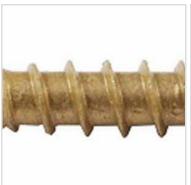

## #9 x 1 5/8" Bronze Star Trim Head ACQ Compatible "Star Drive" Screws - 1lb / 169pc Approx

- Deep Star Drive Recess Reduces Camout & Endload
- Self Countersinking Cutting Nibs
- Knurled Shoulder Reduces Drag
- Notched Threads Reduce Torque
- Deep, Wide Sharp Threads For Maximum Holding Power
- Self Tapping Type 17 Point
- This product qualifies for our Lowest Price Guarantee
- Order now and get our 30 day Price Protection