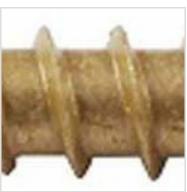

## #9 x 1 5/8" Bronze Star Trim Head ACQ Compatible "Star Drive" Screws - 1lb / 169pc Approx

- Deep Star Drive Recess Reduces Camout & Endload
- Self Countersinking Cutting Nibs
- Knurled Shoulder Reduces Drag
- Notched Threads Reduce Torque
- Deep, Wide Sharp Threads For Maximum Holding Power
- Self Tapping Type 17 Point
- This product qualifies for our Lowest Price Guarantee
- Order now and get our 30 day Price Protection