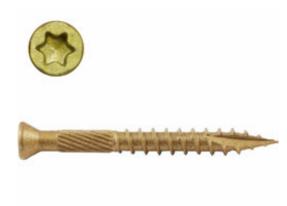

## #9 x 1 5/8" Bronze Star Trim Head ACQ Compatible "Star Drive" Screws - 1lb / 169pc Approx

- Deep Star Drive Recess Reduces Camout & Endload
- Self Countersinking Cutting Nibs
- Knurled Shoulder Reduces Drag
- Notched Threads Reduce Torque
- Deep, Wide Sharp Threads For Maximum Holding Power
- Self Tapping Type 17 Point
- This product qualifies for our Lowest Price Guarantee
- Order now and get our 30 day Price Protection