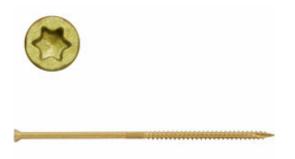

## #9 x 5" Bronze Star Trim Head ACQ Compatible "Star Drive" Screws - 1000 count

- Deep Star Drive Recess Reduces Camout & Endload
- Self Countersinking Cutting Nibs
- Knurled Shoulder Reduces Drag
- Notched Threads Reduce Torque
- Deep, Wide Sharp Threads For Maximum Holding Power
- Self Tapping Type 17 Point
- This product qualifies for our Lowest Price Guarantee
- Order now and get our 30 day Price Protection