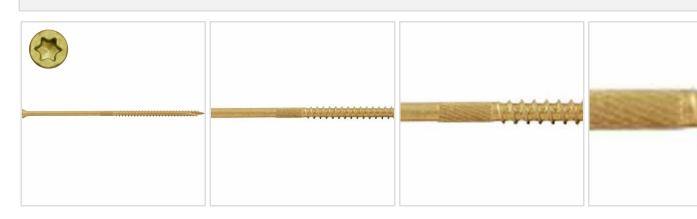

## #9 x 5" Bronze Star Trim Head ACQ Compatible "Star Drive" Screws - 1000 count

- Deep Star Drive Recess Reduces Camout & Endload
- Self Countersinking Cutting Nibs
- Knurled Shoulder Reduces Drag
- Notched Threads Reduce Torque
- Deep, Wide Sharp Threads For Maximum Holding Power
- Self Tapping Type 17 Point
- This product qualifies for our Lowest Price Guarantee
- Order now and get our 30 day Price Protection

## **MORE IMAGES**