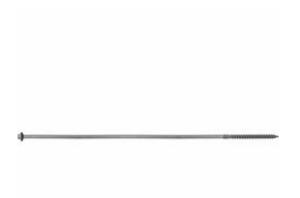

## #17 x 11" Timber Hex Grey 5/16" Hex Head Screws 17 x 11" - Qty 50

- Ceramic Coating on a high quality heat treated hardened steel
- Deep, wide, sharp threads cut cleanly & easily providing maximum holding power
- Available in Black and Gray
- Superior Alternative to Spikes
- Heat Treated Hardened Steel
- Knurled Shoulder Reduces Drag
- This product qualifies for our Lowest Price Guarantee
- Order now and get our 30 day Price Protection