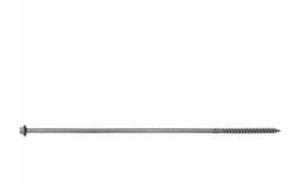

## #17 x 9" Timber Hex Grey 5/16" Hex Head Screws 17 x 9" - Qty 50

- Ceramic Coating on a high quality heat treated hardened steel
- Deep, wide, sharp threads cut cleanly & easily providing maximum holding power
- Available in Black and Gray
- Superior Alternative to Spikes
- Heat Treated Hardened Steel
- Knurled Shoulder Reduces Drag
- This product qualifies for our Lowest Price Guarantee
- Order now and get our 30 day Price Protection