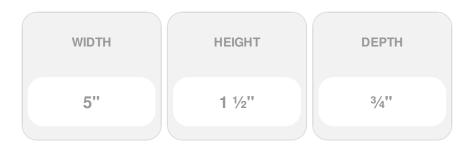

## Approx. 5" x 1-1/2" x 3/4" Fits 4-1/2" columns.

- Hybrid-Resin can be used on the interior or exterior
- Accepts stain or can be painted
- Can be nailed, glued, or screwed
- Beautiful detail unmatched by other materials
- Fraction of the cost of wood
- Perfect for kitchen or bath remodels
- This product qualifies for our Lowest Price Guarantee
- Order now and get our 30 day Price Protection