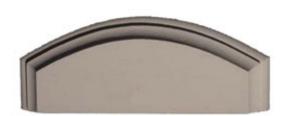

## Approx. 5-7/8" x 2-1/4" x 1" Fits 5-1/2" columns.

- Hybrid-Resin can be used on the interior or exterior
- Accepts stain or can be painted
- Can be nailed, glued, or screwed
- Beautiful detail unmatched by other materials
- Fraction of the cost of wood
- Perfect for kitchen or bath remodels
- This product qualifies for our Lowest Price Guarantee
- Order now and get our 30 day Price Protection