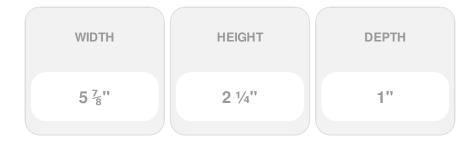

## Approx. 5-7/8" x 2-1/4" x 1" Fits 5-1/2" columns.

- Hybrid-Resin can be used on the interior or exterior
- Accepts stain or can be painted
- Can be nailed, glued, or screwed
- Beautiful detail unmatched by other materials
- Fraction of the cost of wood
- Perfect for kitchen or bath remodels
- This product qualifies for our Lowest Price Guarantee
- Order now and get our 30 day Price Protection