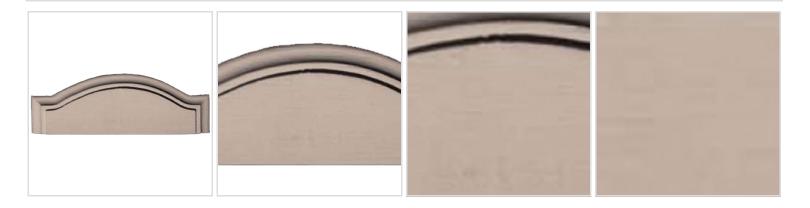

## Approx. 2-3/8" $\times$ 1-1/4" $\times$ 5/8" Transition collar for 2-1/4" columns.

- Hybrid-Resin can be used on the interior or exterior
- Accepts stain or can be painted
- Can be nailed, glued, or screwed
- Beautiful detail unmatched by other materials
- Fraction of the cost of wood
- Perfect for kitchen or bath remodels
- This product qualifies for our Lowest Price Guarantee
- Order now and get our 30 day Price Protection

Item #: SPTC-102AA List Price: \$12.32 **\$8.93** (EACH) Save \$3.39 (27%)

Usually ships in 3-5 business days



## **MORE IMAGES**



## WE ARE HERE FOR YOU...

## **Our Selection**

Having the right tools at the right time is crucial. So is having the right products at the right price. We are not bound by a single warehouse location and limited style or size availabilities. We work directly with over 70 different manufacturers nationwide. This means we have direct control on availability, customizability, and quality.

Order online at: https://www.architecturaldepot.com/SPTC-102AA.html

Date Printed: 04/19/2024 - 2:46 pm