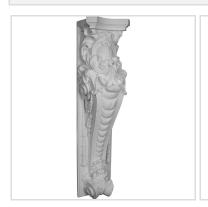

## 8 5/8"W x 9 1/2"D x 39 1/4"H Fairfax Classic Surround

- Modeled after original historical patterns and designs
- Solid urethane for maximum durability and detail
- Lightweight for quick and easy installation
- Factory primed and ready for paint or faux finish
- Can be cut, drilled, glued, or screwed
- Can be used on the interior or exterior
- This product qualifies for our Lowest Price Guarantee
- Order now and get our 30 day Price Protection

Item #: SUR39X09X09FA List Price: \$238.31 **\$172.69** (EACH) Save \$65.62 (27%)

Usually ships in 24-72 hours

HEIGHT

DEPTH

9 1/2"

WIDTH

85"

## **MORE IMAGES**

39 1/4"









## **DESCRIPTION**

These mantel bases are truly unique in design and function. Primarily used in decorative applications they can make a dramatic difference in fireplace surrounds. It will not rot or crack and holds up strongly against natural elements. It comes to you factory primed and ready for your paint, faux finish, gel stain, marbleizing and more. With these mantel bases you are only limited by your imagination.

Order online at:  $\underline{\text{https://www.architecturaldepot.com/SUR39X09X09FA.html}}$ 

Date Printed: 04/18/2024 - 4:42 pm