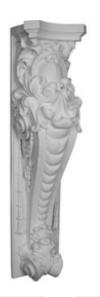

## 8 5/8"W x 9 1/2"D x 39 1/4"H Fairfax Classic Surround

- Modeled after original historical patterns and designs
- Solid urethane for maximum durability and detail
- Lightweight for quick and easy installation
- Factory primed and ready for paint or faux finish
- Can be cut, drilled, glued, or screwed
- Can be used on the interior or exterior
- This product qualifies for our Lowest Price Guarantee
- Order now and get our 30 day Price Protection

## **DESCRIPTION**

These mantel bases are truly unique in design and function. Primarily used in decorative applications they can make a dramatic difference in fireplace surrounds. It will not rot or crack and holds up strongly against natural elements. It comes to you factory primed and ready for your paint, faux finish, gel stain, marbleizing and more. With these mantel bases you are only limited by your imagination.