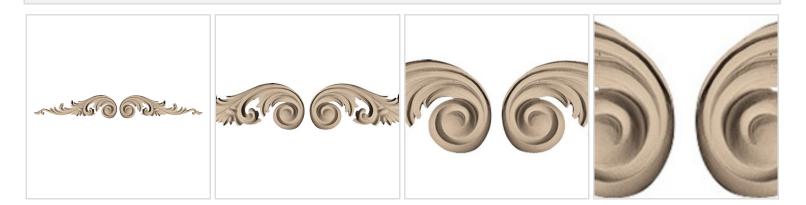

## Approx. 13" x 3-1/2" x 3/4" Leaves.

- Accepts stain or can be painted
- Can be nailed, glued, or screwed
- Beautiful detail unmatched by other materials
- Fraction of the cost of wood
- Perfect for kitchen or bath remodels
- This product qualifies for our Lowest Price Guarantee
- Order now and get our 30 day Price Protection

## **DESCRIPTION**

Our onlays are the perfect accent pieces for your projects. Choose from an amazing selection of designs and patterns that are historical, seasonal or even whimsical. Give character to your cabinetry, furniture and room or take your kid's school projects and crafts to the next level! The possibilities are endless. Each piece is carefully crafted with rich details and will be looking great wherever its used.