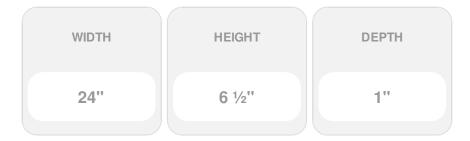

## Approx. 24" x 6-1/2" x 1" Leaves.

- Hybrid-Resin can be used on the interior or exterior
- Accepts stain or can be painted
- Can be nailed, glued, or screwed
- Beautiful detail unmatched by other materials
- Fraction of the cost of wood
- Perfect for kitchen or bath remodels
- This product qualifies for our Lowest Price Guarantee
- Order now and get our 30 day Price Protection