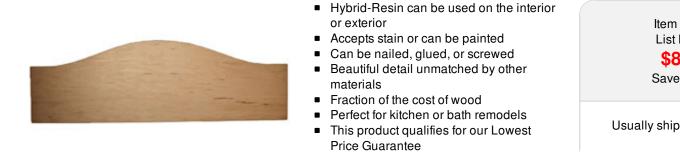

 Order now and get our 30 day Price Protection

Approx. 37" x 11-3/4" x 1/2" Backing plate.

Item #: TBP-100BS List Price: \$124.10 **\$89.93** (EACH)

Save \$34.17 (27%)

Usually ships in 3-5 business days

| WIDTH | HEIGHT                     | DEPTH |  |
|-------|----------------------------|-------|--|
| 37"   | <b>11</b> <sup>3</sup> ⁄4" | 1/2"  |  |