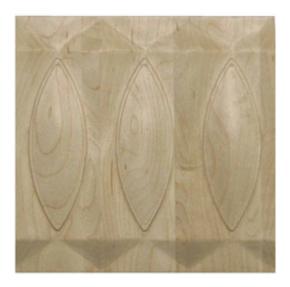

## 6"W x 6"H x 3/4"P Treasure Tile

- Authentic, US made, Premier Enkeboll carving
- Original designs add elegant beauty for kitchens, baths, and more
- The "Gold Standard" in architectural wood carving
- Made from sustainable resources
- Crafted using the finest North American hard woods
- Carefully selected for the clearest color and grain match
- This product qualifies for our Lowest Price Guarantee
- Order now and get our 30 day Price Protection