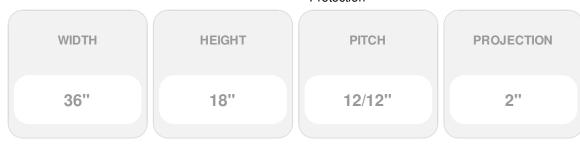

## 36"W x 18"H x 2"P, Pitch 12/12 Brick Mould Style Triangle Louver, Non-Functional

- An easy way to enhance the look of your home
- Fully primed and ready for paint
- Can withstand temperatures of up to 140°F
- Lightweight and easy to install
- Urethane expertly withstands water and natural elements
- This product qualifies for our Lowest Price Guarantee
- Order now and get our 30 day Price Protection