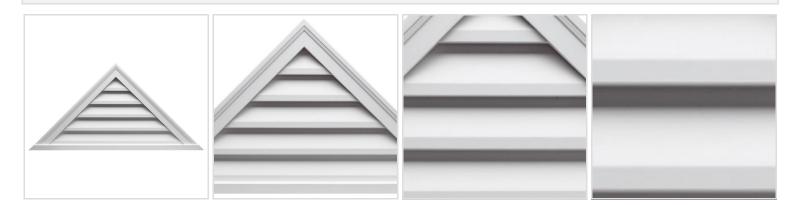

## 36"W x 18"H x 2"P, Pitch 12/12 Brick Mould Style Triangle Louver, Non-Functional

- An easy way to enhance the look of your home
- Fully primed and ready for paint
- Can withstand temperatures of up to 140°F
- Lightweight and easy to install
- Urethane expertly withstands water and natural elements
- This product qualifies for our Lowest Price Guarantee
- Order now and get our 30 day Price Protection

## **MORE IMAGES**