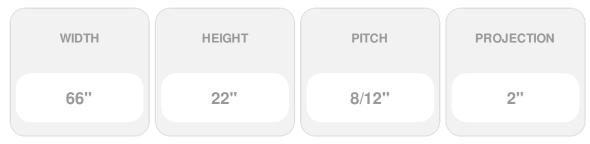

## 66"W x 22"H x 2"P, Pitch 8/12 Brick Mould Style Triangle Louver, Non-Functional

- An easy way to enhance the look of your home
- Fully primed and ready for paint
- Can withstand temperatures of up to 140°F
- Lightweight and easy to install
- Urethane expertly withstands water and natural elements
- This product qualifies for our Lowest Price Guarantee
- Order now and get our 30 day Price Protection