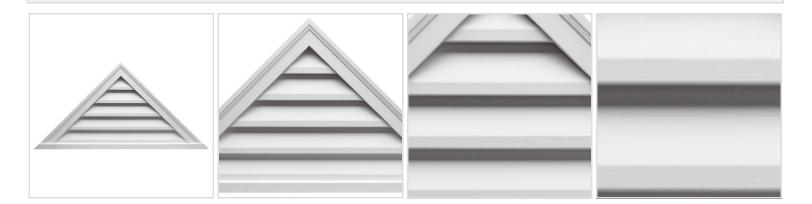

## 72"W x 36"H x 2"P, Pitch 12/12 Brick Mould Style Triangle Louver, Non-Functional

2"

- An easy way to enhance the look of your home
- Fully primed and ready for paint
- Can withstand temperatures of up to 140°F
- Lightweight and easy to install
- Urethane expertly withstands water and natural elements
- This product qualifies for our Lowest Price Guarantee
- Order now and get our 30 day Price Protection

## **MORE IMAGES**