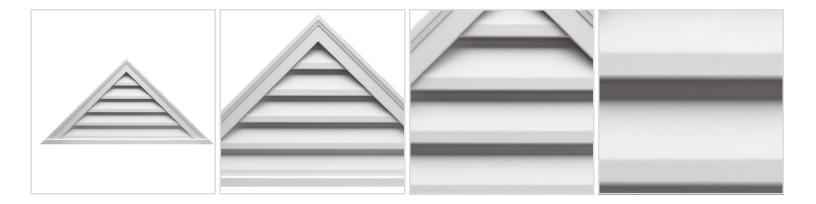

## 84"W x 21"H x 2"P, Pitch 6/12 Brick Mould Style Triangle Louver, Non-Functional

2"

- An easy way to enhance the look of your home
- Fully primed and ready for paint
- Can withstand temperatures of up to 140°F
- Lightweight and easy to install
- Urethane expertly withstands water and natural elements
- This product qualifies for our Lowest Price Guarantee
- Order now and get our 30 day Price Protection

## **MORE IMAGES**