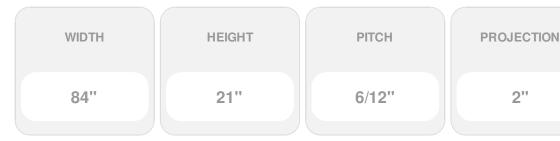

## 84"W x 21"H x 2"P, Pitch 6/12 Brick Mould Style Triangle Louver, Non-Functional

2"

- An easy way to enhance the look of your home
- Fully primed and ready for paint
- Can withstand temperatures of up to 140°F
- Lightweight and easy to install
- Urethane expertly withstands water and natural elements
- This product qualifies for our Lowest Price Guarantee
- Order now and get our 30 day Price Protection