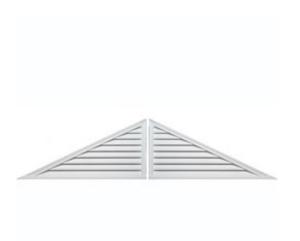

## 120"W x 30"H x 2"P, Pitch 6/12 Brick Mould Style Two-Piece Triangle Louver, Non-Functional

- Manufactured out of Urethane
- An easy way to enhance the look of your home
- Fully primed and ready for paint
- Can withstand temperatures of up to 140°F
- Lightweight and easy to install
- Urethane expertly withstands water and natural elements
- This product qualifies for our Lowest Price Guarantee
- Order now and get our 30 day Price Protection

Item #: TRLVLR120X30 List Price: \$307.56 **\$222.87** (EACH) Save \$84.69 (27%)

Usually ships in 5-7 business days

PITCH PROJECTION

6/12"

2"