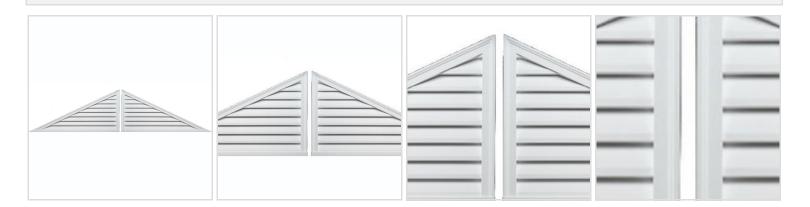

## 60"W x 30"H x 2"P, Pitch 12/12 Brick Mould Style Two-Piece Triangle Louver, Non-Functional

- Manufactured out of Urethane
- An easy way to enhance the look of your home
- Fully primed and ready for paint
- Can withstand temperatures of up to 140°F
- Lightweight and easy to install
- Urethane expertly withstands water and natural elements
- This product qualifies for our Lowest Price Guarantee
- Order now and get our 30 day Price Protection

Item #: TRLVLR60X30 List Price: \$162.32 **\$117.62** (EACH) Save \$44.70 (27%)

Usually ships in 5-7 business days



PITCH PROJECTION

12/12"
2"

## **MORE IMAGES**



## WE ARE HERE FOR YOU...

## **Our Selection**

Having the right tools at the right time is crucial. So is having the right products at the right price. We are not bound by a single warehouse location and limited style or size availabilities. We work directly with over 70 different manufacturers nationwide. This means we have direct control on availability, customizability, and quality.

Order online at: https://www.architecturaldepot.com/TRLVLR60X30.html

Date Printed: 04/16/2024 - 11:40 am