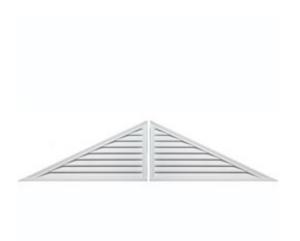

## 60"W x 30"H x 2"P, Pitch 12/12 Brick Mould Style Two-Piece Triangle Louver, Non-Functional

- Manufactured out of Urethane
- An easy way to enhance the look of your home
- Fully primed and ready for paint
- Can withstand temperatures of up to 140°F
- Lightweight and easy to install
- Urethane expertly withstands water and natural elements
- This product qualifies for our Lowest Price Guarantee
- Order now and get our 30 day Price Protection