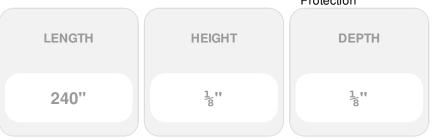

Item #: UT10020

List Price: \$69.01

\$50.01 (EACH)

days

Save \$19.00 (27%)

Usually ships in 3-5 business

| 1/8" x 20'L | . 100 Series Stainles | s Steel Cable Railing |
|-------------|-----------------------|-----------------------|
|-------------|-----------------------|-----------------------|

- Includes 7.5" Pre-Swaged Threaded Stud, Pull-Lock, and 20' of 1/8" Cable
- Includes Stainless Steel End Caps
- Can be used for level and stair runs (stair runs require beveled washers - sold separately)
- For Outside-of-Post to Outside-of-Post use
- Outside attachments can only be used if your end posts are not obstructed on the back side
- Corners require two posts because the rigid cable will not bend cleanly through a single posts
- This product qualifies for our Lowest Price Guarantee
- Order now and get our 30 day Price Protection