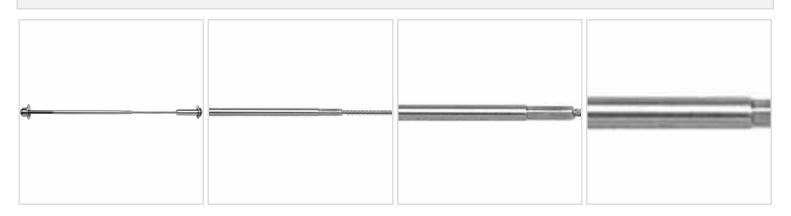

- Includes 7.5" Pre-Swaged Threaded Stud, Pull-Lock, and 20' of 1/8" Cable
- Includes Stainless Steel End Caps
- Can be used for level and stair runs (stair runs require beveled washers - sold separately)
- For Outside-of-Post to Outside-of-Post use
- Outside attachments can only be used if your end posts are not obstructed on the back side
- Corners require two posts because the rigid cable will not bend cleanly through a single posts
- This product qualifies for our Lowest Price Guarantee
- Order now and get our 30 day Price Protection