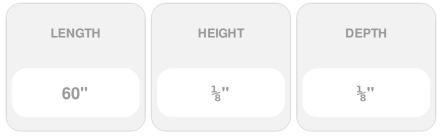

## 1/8" x 5'L 101 Series Stainless Steel Cable Railing

- Includes 2.5" Pre-Swaged Threaded Stud, Pull-Lock, and 5' of 1/8" Cable
- Includes Stainless Steel End Caps
- Can be used for level and stair runs (stair runs require beveled washers - sold separately)
- For Outside-of-Post to Outside-of-Post use
- Outside attachments can only be used if your end posts are not obstructed on the back side
- Corners require two posts because the rigid cable will not bend cleanly through a single posts
- This product qualifies for our Lowest Price Guarantee
- Order now and get our 30 day Price Protection