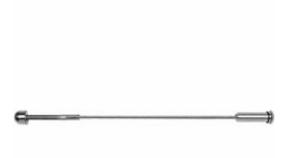

## 1/8" x 5'L 101 Series Stainless Steel Cable Railing

- Includes 2.5" Pre-Swaged Threaded Stud, Pull-Lock, and 5' of 1/8" Cable
- Includes Stainless Steel End Caps
- Can be used for level and stair runs (stair runs require beveled washers - sold separately)
- For Outside-of-Post to Outside-of-Post use
- Outside attachments can only be used if your end posts are not obstructed on the back side
- Corners require two posts because the rigid cable will not bend cleanly through a single posts
- This product qualifies for our Lowest Price Guarantee
- Order now and get our 30 day Price Protection