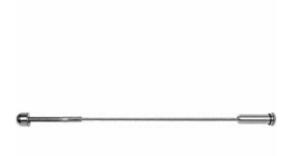

## 1/8" x 20'L 101 Series Stainless Steel Cable Railing

- Includes 2.5" Pre-Swaged Threaded Stud, Pull-Lock, and 20' of 1/8" Cable
- Includes Stainless Steel End Caps
- Can be used for level and stair runs (stair runs require beveled washers - sold separately)
- For Outside-of-Post to Outside-of-Post
- Outside attachments can only be used if your end posts are not obstructed on the back side
- Corners require two posts because the rigid cable will not bend cleanly through a single posts
- This product qualifies for our Lowest Price Guarantee
- Order now and get our 30 day Price Protection

Item #: UT10120 List Price: \$62.39 \$45.21 (EACH) Save \$17.18 (27%)

Usually ships in 3-5 business days