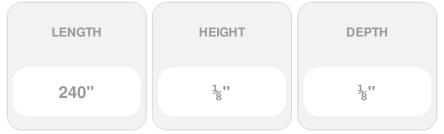

## 1/8" x 20'L 101 Series Stainless Steel Cable Railing

- Includes 2.5" Pre-Swaged Threaded Stud, Pull-Lock, and 20' of 1/8" Cable
- Includes Stainless Steel End Caps
- Can be used for level and stair runs (stair runs require beveled washers - sold separately)
- For Outside-of-Post to Outside-of-Post
- Outside attachments can only be used if your end posts are not obstructed on the back side
- Corners require two posts because the rigid cable will not bend cleanly through a single posts
- This product qualifies for our Lowest Price Guarantee
- Order now and get our 30 day Price Protection