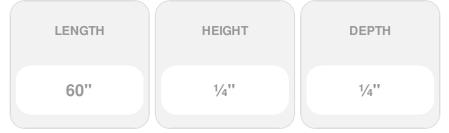

## 3/16" x 5'L For Metal 1-1/2" Posts - 212 Series Stainless Steel Cable Railing for Outside of Post to Outside of Post Mount

- Includes R-6-12 Receiver, Pull-Lock, and 5' of 3/16" Cable w/ Pre-Swaged S-6 Stud
- Includes Stainless Steel End Caps
- For Use w/ 1 1/2" Metal Posts
- Can be used for Level and Stair Application (Stair Applications require beveled washers - sold separately)
- For Outside-of-Post to Outside-of-Post Use
- This product qualifies for our Lowest Price Guarantee
- Order now and get our 30 day Price Protection