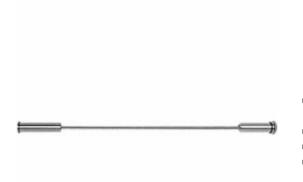

## 1/8" x 25'L For Metal 1-1/2" Posts - 212 Series Stainless Steel Cable Railing for Outside of Post to Outside of Post Mount

- Includes R-6-12 Receiver, Pull-Lock, and 25' of 1/8" Cable w/ Pre-Swaged S-4 Stud
- Includes Stainless Steel End Caps
- For Use w/ 1 1/2" Metal Posts
- Can be used for Level and Stair Application (Stair Applications require beveled washers - sold separately)
- For Outside-of-Post to Outside-of-Post Use
- This product qualifies for our Lowest Price Guarantee
- Order now and get our 30 day Price Protection