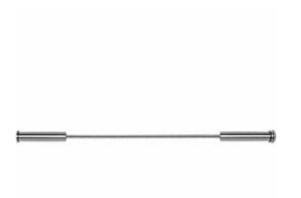

## 1/8" x 5'L For Metal 2-3/8" Posts - 224 Series Stainless Steel Cable Railing for Outside of Post to Outside of Post Mount

- Includes R-6-72 Receiver, Pull-Lock, and 5' of 1/8" Cable w/Pre-Swaged S-4 Stud
- Includes Stainless Steel End Caps
- For Use w/ 2 3/8" Metal Posts
- Can be used for Level and Stair Application (Stair Applications require beveled washers - sold separately)
- For Outside-of-Post to Outside-of-Post Use
- This product qualifies for our Lowest Price Guarantee
- Order now and get our 30 day Price Protection