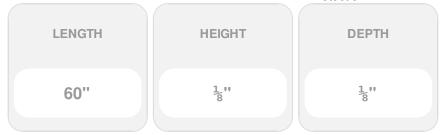

## 1/8" x 5'L For Metal 2-3/8" Posts - 224 Series Stainless Steel Cable Railing for Outside of Post to Outside of Post Mount

- Includes R-6-72 Receiver, Pull-Lock, and 5' of 1/8" Cable w/Pre-Swaged S-4 Stud
- Includes Stainless Steel End Caps
- For Use w/ 2 3/8" Metal Posts
- Can be used for Level and Stair Application (Stair Applications require beveled washers - sold separately)
- For Outside-of-Post to Outside-of-Post Use
- This product qualifies for our Lowest Price Guarantee
- Order now and get our 30 day Price Protection