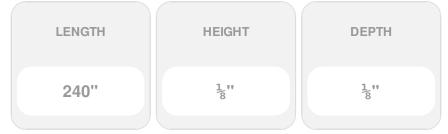

## 1/8" x 20'L For Metal 2-3/8" Posts - 224 Series Stainless Steel Cable Railing for Outside of Post to Outside of Post Mount

- Includes R-6-72 Receiver, Pull-Lock, and 20' of 1/8" Cable w/Pre-Swaged S-4 Stud
- Includes Stainless Steel End Caps
- For Use w/ 2 3/8" Metal Posts
- Can be used for Level and Stair Application (Stair Applications require beveled washers - sold separately)
- For Outside-of-Post to Outside-of-Post Use
- This product qualifies for our Lowest Price Guarantee
- Order now and get our 30 day Price Protection