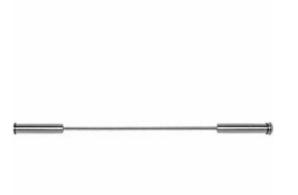

## 1/8" x 20'L For Metal 2-3/8" Posts - 224 Series Stainless Steel Cable Railing for Outside of Post to Outside of Post Mount

- Includes R-6-72 Receiver, Pull-Lock, and 20' of 1/8" Cable w/Pre-Swaged S-4 Stud
- Includes Stainless Steel End Caps
- For Use w/ 2 3/8" Metal Posts
- Can be used for Level and Stair Application (Stair Applications require beveled washers - sold separately)
- For Outside-of-Post to Outside-of-Post Use
- This product qualifies for our Lowest Price Guarantee
- Order now and get our 30 day Price Protection