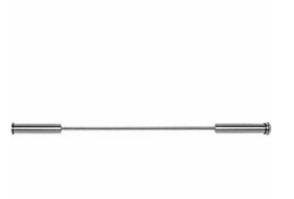

## 3/16" x 50'L For Metal 2-3/8" Posts - 224 Series Stainless Steel Cable Railing for Outside of Post to Outside of Post Mount

- Includes R-6-72 Receiver, Pull-Lock, and 50' of 3/16" Cable w/Pre-Swaged S-6 Stud
- Includes Stainless Steel End Caps
- For Use w/ 2 3/8" Metal Posts
- Can be used for Level and Stair Application (Stair Applications require beveled washers - sold separately)
- For Outside-of-Post to Outside-of-Post Use
- This product qualifies for our Lowest Price Guarantee
- Order now and get our 30 day Price Protection