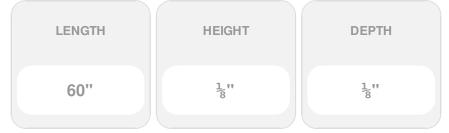

## 1/8" x 5'L For Metal 2" Posts - 232 Series Stainless Steel Cable Railing for Outside of Post to Outside of Post Mount

- Includes R-6-32 Receiver, Pull-Lock, and 5' of 1/8" Cable w/ Pre-Swaged S-4 Stud
- Includes Stainless Steel End Caps
- For Use w/ 2" Metal Posts
- Can be used for Level and Stair Application (Stair Applications require beveled washers - sold separately)
- For Outside-of-Post to Outside-of-Post Use
- This product qualifies for our Lowest Price Guarantee
- Order now and get our 30 day Price Protection

Item #: UT23205 List Price: \$52.48 \$38.03 (EACH) Save \$14.45 (27%)

Usually ships in 3-5 business days