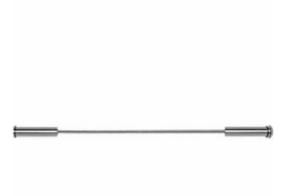

## 1/8" x 5'L For Metal 2" Posts - 232 Series Stainless Steel Cable Railing for Outside of Post to Outside of Post Mount

- Includes R-6-32 Receiver, Pull-Lock, and 5' of 1/8" Cable w/ Pre-Swaged S-4 Stud
- Includes Stainless Steel End Caps
- For Use w/ 2" Metal Posts
- Can be used for Level and Stair Application (Stair Applications require beveled washers - sold separately)
- For Outside-of-Post to Outside-of-Post Use
- This product qualifies for our Lowest Price Guarantee
- Order now and get our 30 day Price Protection

Item #: UT23205 List Price: \$52.48 \$38.03 (EACH) Save \$14.45 (27%)

Usually ships in 3-5 business days