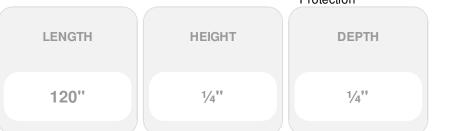

## 3/16" x 10'L For Metal 2" Posts - 232 Series Stainless Steel Cable Railing for Outside of Post to Outside of Post Mount

- Includes R-6-32 Receiver, Pull-Lock, and 10' of 3/16" Cable w/ Pre-Swaged S-6 Stud
- Includes Stainless Steel End Caps
- For Use w/ 2" Metal Posts
- Can be used for Level and Stair Application (Stair Applications require beveled washers - sold separately)
- For Outside-of-Post to Outside-of-Post Use
- This product qualifies for our Lowest Price Guarantee
- Order now and get our 30 day Price Protection