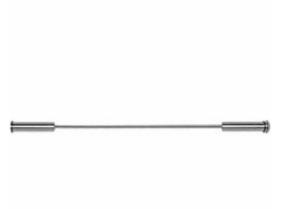

## 3/16" x 15'L For Metal 2" Posts - 232 Series Stainless Steel Cable Railing for Outside of Post to Outside of Post Mount

- Includes R-6-32 Receiver, Pull-Lock, and 15' of 3/16" Cable w/ Pre-Swaged S-6 Stud
- Includes Stainless Steel End Caps
- For Use w/ 2" Metal Posts
- Can be used for Level and Stair Application (Stair Applications require beveled washers - sold separately)
- For Outside-of-Post to Outside-of-Post Use
- This product qualifies for our Lowest Price Guarantee
- Order now and get our 30 day Price Protection