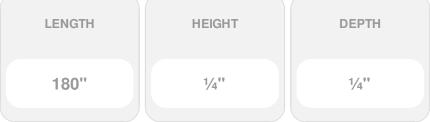

## 3/16" x 15'L For Metal 2" Posts - 232 Series Stainless Steel Cable Railing for Outside of Post to Outside of Post Mount

- Includes R-6-32 Receiver, Pull-Lock, and 15' of 3/16" Cable w/ Pre-Swaged S-6 Stud
- Includes Stainless Steel End Caps
- For Use w/ 2" Metal Posts
- Can be used for Level and Stair Application (Stair Applications require beveled washers - sold separately)
- For Outside-of-Post to Outside-of-Post Use
- This product qualifies for our Lowest Price Guarantee
- Order now and get our 30 day Price Protection