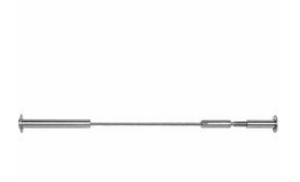

## 1/8" x 30'L For Wood Posts - 272 Series Stainless Steel Cable Railing for Outside of Post to Outside of Post Mount

- Includes R-6-62 Receiver, Push-Lock Stud w/ R-6-12 Receiver, and 30' of 1/8" Cable w/ Pre-Swaged S-4 Stud
- For Outside-of-Post to Outside-of-Post Use
- Used for Level Applications
- Designed for Cable to Run Through One or Two Corners
- This product qualifies for our Lowest Price Guarantee
- Order now and get our 30 day Price Protection