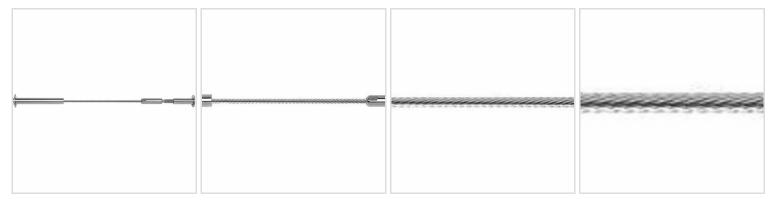

## 1/8" x 30'L For Wood Posts - 272 Series Stainless Steel Cable Railing for Outside of Post to Outside of Post Mount

- Includes R-6-62 Receiver, Push-Lock Stud w/ R-6-12 Receiver, and 30' of 1/8" Cable w/ Pre-Swaged S-4 Stud
- For Outside-of-Post to Outside-of-Post Use
- Used for Level Applications
- Designed for Cable to Run Through One or Two Corners
- This product qualifies for our Lowest Price Guarantee
- Order now and get our 30 day Price Protection