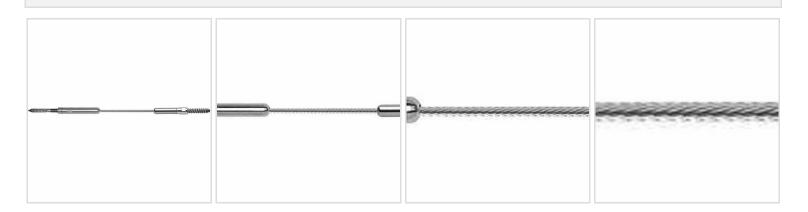

## 1/8" x 10'L For Wood Posts - 300 Series Stainless Steel Cable Railing for Inside of Post to Inside of Post Mount

- Includes Adjust-a-Body w/ Hanger Bolt, Push-Lock Lag, and 10' of 1/8" Cable w/ Pre-Swaged F-4 Ferrule
- For Inside-of-Post to Inside-of-Post Use
- Used for Level Applications
- Designed for Cable to Run Through One Corner
- If the Outside Diameter of the Composite Sleeve is Greater Than 4 1/2", Use the 300-C Series.
- This product qualifies for our Lowest Price Guarantee
- Order now and get our 30 day Price Protection

## **MORE IMAGES**