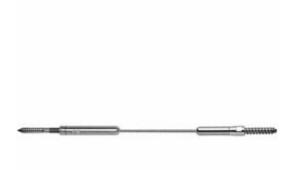

## 1/8" x 10'L For Wood Posts - 300 Series Stainless Steel Cable Railing for Inside of Post to Inside of Post Mount

- Includes Adjust-a-Body w/ Hanger Bolt, Push-Lock Lag, and 10' of 1/8" Cable w/ Pre-Swaged F-4 Ferrule
- For Inside-of-Post to Inside-of-Post Use
- Used for Level Applications
- Designed for Cable to Run Through One Corner
- If the Outside Diameter of the Composite Sleeve is Greater Than 4 1/2", Use the 300-C Series.
- This product qualifies for our Lowest Price Guarantee
- Order now and get our 30 day Price Protection