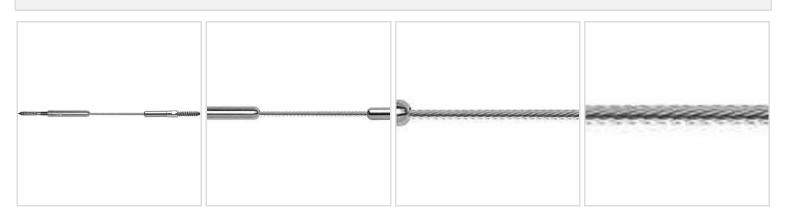

## 3/16" x 25'L For Wood Posts - 300 Series Stainless Steel Cable Railing for Inside of Post to Inside of Post Mount

- Includes Adjust-a-Body w/ Hanger Bolt, Push-Lock Lag, and 25' of 3/16" Cable w/ Pre-Swaged F-6 Ferrule
- For Inside-of-Post to Inside-of-Post Use
- Used for Level Applications
- Designed for Cable to Run Through One Corner
- If the Outside Diameter of the Composite Sleeve is Greater Than 4 1/2", Use the 300-C Series.
- This product qualifies for our Lowest Price Guarantee
- Order now and get our 30 day Price Protection