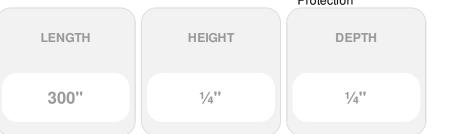

## 3/16" x 25'L For Wood Posts - 300 Series Stainless Steel Cable Railing for Inside of Post to Inside of Post Mount

- Includes Adjust-a-Body w/ Hanger Bolt, Push-Lock Lag, and 25' of 3/16" Cable w/ Pre-Swaged F-6 Ferrule
- For Inside-of-Post to Inside-of-Post Use
- Used for Level Applications
- Designed for Cable to Run Through One Corner
- If the Outside Diameter of the Composite Sleeve is Greater Than 4 1/2", Use the 300-C Series.
- This product qualifies for our Lowest Price Guarantee
- Order now and get our 30 day Price Protection