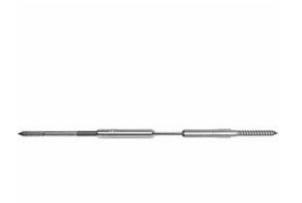

## 1/8" x 25'L For Wood Posts w/Composite Sleeves - 300-C Series Stainless Steel Cable Railing for Inside of Post to Inside of Post Mount

- Includes Adjust-a-Body w/ Ext. Length Hanger Bolt, Push-Lock Ext. Lag, and 25' of 1/8" Cable w/ Pre-Swaged F-4 Ferrule
- For Inside-of-Post to Inside-of-Post Use
- Used for Level Applications
- Designed for Cable to Run Through One Corner
- Recommended for Wood Posts with Composite Sleeves
- This product qualifies for our Lowest Price Guarantee
- Order now and get our 30 day Price Protection