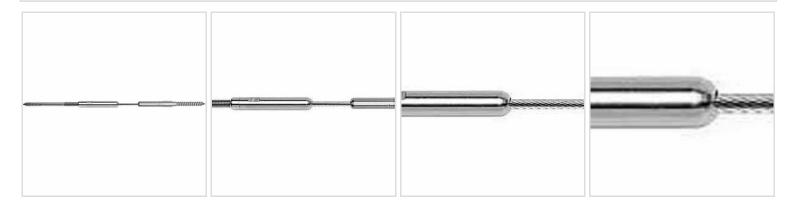

## 1/8" x 25'L For Wood Posts w/Composite Sleeves - 300-C Series Stainless Steel Cable Railing for Inside of Post to Inside of Post Mount

- Includes Adjust-a-Body w/ Ext. Length Hanger Bolt, Push-Lock Ext. Lag, and 25' of 1/8" Cable w/ Pre-Swaged F-4 Ferrule
- For Inside-of-Post to Inside-of-Post Use
- Used for Level Applications
- Designed for Cable to Run Through One Corner
- Recommended for Wood Posts with Composite Sleeves
- This product qualifies for our Lowest Price Guarantee
- Order now and get our 30 day Price Protection