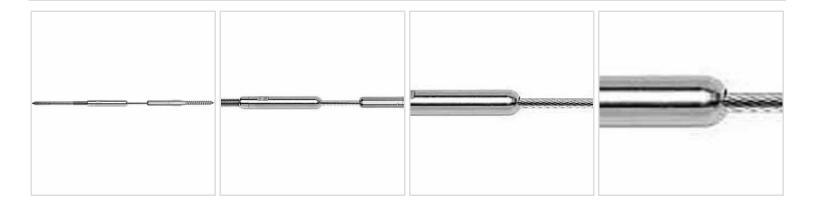

## 1/8" x 30'L For Wood Posts w/Composite Sleeves - 300-C Series Stainless Steel Cable Railing for Inside of Post to Inside of Post Mount

- Includes Adjust-a-Body w/ Ext. Length Hanger Bolt, Push-Lock Ext. Lag, and 30' of 1/8" Cable w/ Pre-Swaged F-4 Ferrule
- For Inside-of-Post to Inside-of-Post Use
- Used for Level Applications
- Designed for Cable to Run Through One Corner
- Recommended for Wood Posts with Composite Sleeves
- This product qualifies for our Lowest Price Guarantee
- Order now and get our 30 day Price Protection