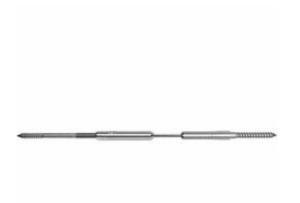

## 1/8" x 30'L For Wood Posts w/Composite Sleeves - 300-C Series Stainless Steel Cable Railing for Inside of Post to Inside of Post Mount

- Includes Adjust-a-Body w/ Ext. Length Hanger Bolt, Push-Lock Ext. Lag, and 30' of 1/8" Cable w/ Pre-Swaged F-4 Ferrule
- For Inside-of-Post to Inside-of-Post Use
- Used for Level Applications
- Designed for Cable to Run Through One Corner
- Recommended for Wood Posts with Composite Sleeves
- This product qualifies for our Lowest Price Guarantee
- Order now and get our 30 day Price Protection