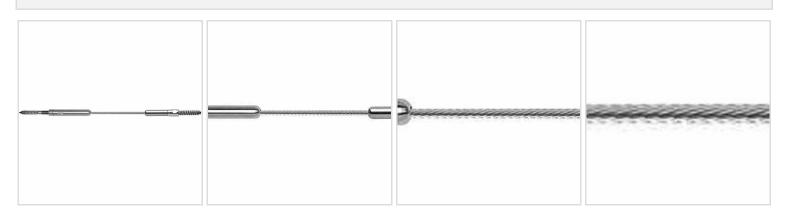

## 3/16" x 50'L For Wood Posts - 300 Series Stainless Steel Cable Railing for Inside of Post to Inside of Post Mount

- Includes Adjust-a-Body w/ Hanger Bolt, Push-Lock Lag, and 50' of 3/16" Cable w/ Pre-Swaged F-6 Ferrule
- For Inside-of-Post to Inside-of-Post Use
- Used for Level Applications
- Designed for Cable to Run Through One Corner
- If the Outside Diameter of the Composite Sleeve is Greater Than 4 1/2", Use the 300-C Series.
- This product qualifies for our Lowest Price Guarantee
- Order now and get our 30 day Price Protection