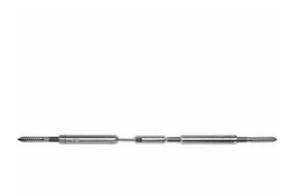

## 1/8" x 30'L For Wood Posts - 371 Series Stainless Steel Cable Railing for Inside of Post to Inside of Post Mount

- Includes Adjust-a-Body w/ Hanger Bolt, Push-Lock Turnbuckle w/ Lag Eye, and 30' of 1/8" Cable w/ Pre-Swaged F-4 Ferrule
- For Inside-of-Post to Inside-of-Post Use
- Used for Level Applications
- Designed for Cable to Run Through Two Corners
- If the outside diameter of the composite sleeve is greater than 4 1/2", use the 371-C Series.
- This product qualifies for our Lowest Price Guarantee
- Order now and get our 30 day Price Protection