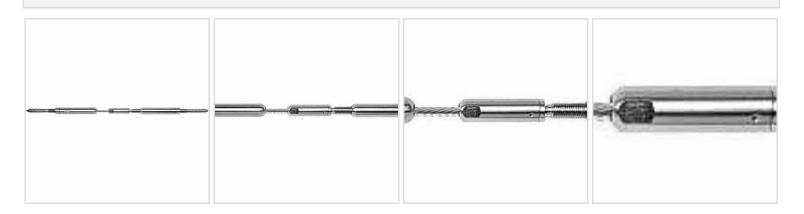

## 1/8" x 30'L For Wood Posts - 371 Series Stainless Steel Cable Railing for Inside of Post to Inside of Post Mount

- Includes Adjust-a-Body w/ Hanger Bolt, Push-Lock Turnbuckle w/ Lag Eye, and 30' of 1/8" Cable w/ Pre-Swaged F-4 Ferrule
- For Inside-of-Post to Inside-of-Post Use
- Used for Level Applications
- Designed for Cable to Run Through Two Corners
- If the outside diameter of the composite sleeve is greater than 4 1/2", use the 371-C Series.
- This product qualifies for our Lowest Price Guarantee
- Order now and get our 30 day Price Protection