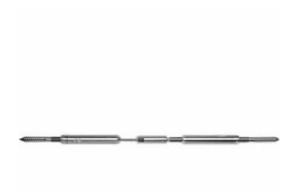

## 3/16" x 40'L For Wood Posts - 371 Series Stainless Steel Cable Railing for Inside of Post to Inside of Post Mount

- Includes Adjust-a-Body w/ Hanger Bolt, Push-Lock Turnbuckle w/ Lag Eye, and 40' of 3/16" Cable w/ Pre-Swaged F-6 Ferrule
- For Inside-of-Post to Inside-of-Post Use
- Used for Level Applications
- Designed for Cable to Run Through Two Corners
- If the outside diameter of the composite sleeve is greater than 4 1/2", use the 371-C Series.
- This product qualifies for our Lowest Price Guarantee
- Order now and get our 30 day Price Protection