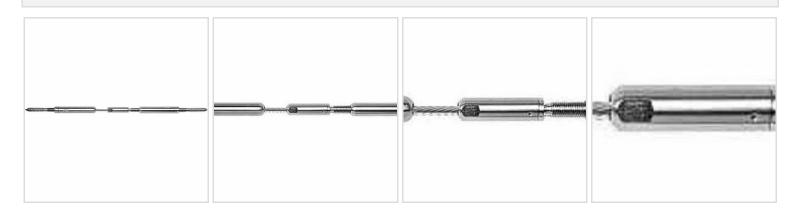

## 3/16" x 40'L For Wood Posts - 371 Series Stainless Steel Cable Railing for Inside of Post to Inside of Post Mount

- Includes Adjust-a-Body w/ Hanger Bolt, Push-Lock Turnbuckle w/ Lag Eye, and 40' of 3/16" Cable w/ Pre-Swaged F-6 Ferrule
- For Inside-of-Post to Inside-of-Post Use
- Used for Level Applications
- Designed for Cable to Run Through Two Corners
- If the outside diameter of the composite sleeve is greater than 4 1/2", use the 371-C Series.
- This product qualifies for our Lowest Price Guarantee
- Order now and get our 30 day Price Protection

## **MORE IMAGES**