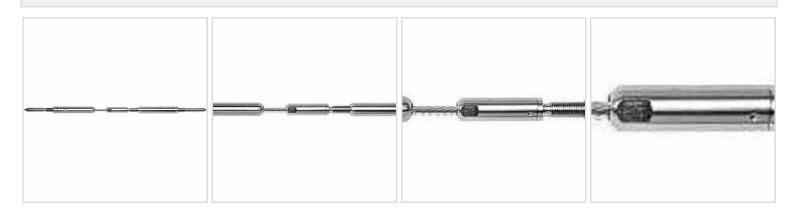

# 3/16" x 50'L For Wood Posts - 371 Series Stainless Steel Cable Railing for Inside of Post to Inside of Post Mount

- Includes Adjust-a-Body w/ Hanger Bolt, Push-Lock Turnbuckle w/ Lag Eye, and 50' of 3/16" Cable w/ Pre-Swaged F-6 Ferrule
- For Inside-of-Post to Inside-of-Post Use
- Used for Level Applications
- Designed for Cable to Run Through Two Corners
- If the outside diameter of the composite sleeve is greater than 4 1/2", use the 371-C Series.
- This product qualifies for our Lowest Price Guarantee
- Order now and get our 30 day Price Protection