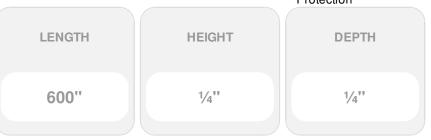

# 3/16" x 50'L For Wood Posts - 371 Series Stainless Steel Cable Railing for Inside of Post to Inside of Post Mount

- Includes Adjust-a-Body w/ Hanger Bolt, Push-Lock Turnbuckle w/ Lag Eye, and 50' of 3/16" Cable w/ Pre-Swaged F-6 Ferrule
- For Inside-of-Post to Inside-of-Post Use
- Used for Level Applications
- Designed for Cable to Run Through Two Corners
- If the outside diameter of the composite sleeve is greater than 4 1/2", use the 371-C Series.
- This product qualifies for our Lowest Price Guarantee
- Order now and get our 30 day Price Protection