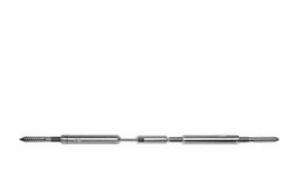

## 1/8" x 50'L For Wood Posts - 371 Series Stainless Steel Cable Railing for Inside of Post to Inside of Post Mount

- Includes Adjust-a-Body w/ Hanger Bolt, Push-Lock Turnbuckle w/ Lag Eye, and 50' of 1/8" Cable w/ Pre-Swaged F-4 Ferrule
- For Inside-of-Post to Inside-of-Post Use
- Used for Level Applications
- Designed for Cable to Run Through Two Corners
- If the outside diameter of the composite sleeve is greater than 4 1/2", use the 371-C Series.
- This product qualifies for our Lowest Price Guarantee
- Order now and get our 30 day Price Protection