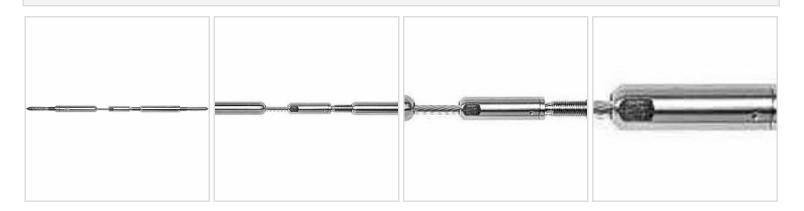

## 1/8" x 50'L For Wood Posts - 371 Series Stainless Steel Cable Railing for Inside of Post to Inside of Post Mount

- Includes Adjust-a-Body w/ Hanger Bolt, Push-Lock Turnbuckle w/ Lag Eye, and 50' of 1/8" Cable w/ Pre-Swaged F-4 Ferrule
- For Inside-of-Post to Inside-of-Post Use
- Used for Level Applications
- Designed for Cable to Run Through Two Corners
- If the outside diameter of the composite sleeve is greater than 4 1/2", use the 371-C Series.
- This product qualifies for our Lowest Price Guarantee
- Order now and get our 30 day Price Protection