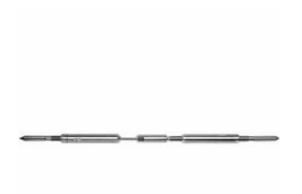

## 3/16" x 60'L For Wood Posts - 371 Series Stainless Steel Cable Railing for Inside of Post to Inside of Post Mount

- Includes Adjust-a-Body w/ Hanger Bolt, Push-Lock Turnbuckle w/ Lag Eye, and 60' of 3/16" Cable w/ Pre-Swaged F-6 Ferrule
- For Inside-of-Post to Inside-of-Post Use
- Used for Level Applications
- Designed for Cable to Run Through Two Corners
- If the outside diameter of the composite sleeve is greater than 4 1/2", use the 371-C Series.
- This product qualifies for our Lowest Price Guarantee
- Order now and get our 30 day Price Protection