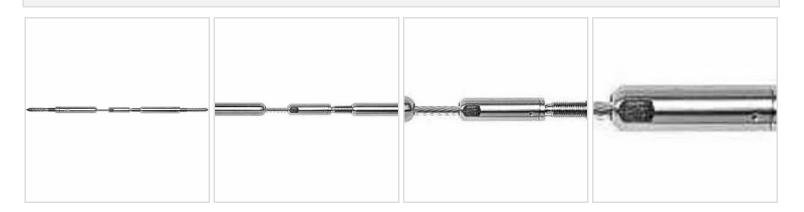

## 3/16" x 60'L For Wood Posts - 371 Series Stainless Steel Cable Railing for Inside of Post to Inside of Post Mount

- Includes Adjust-a-Body w/ Hanger Bolt, Push-Lock Turnbuckle w/ Lag Eye, and 60' of 3/16" Cable w/ Pre-Swaged F-6 Ferrule
- For Inside-of-Post to Inside-of-Post Use
- Used for Level Applications
- Designed for Cable to Run Through Two Corners
- If the outside diameter of the composite sleeve is greater than 4 1/2", use the 371-C Series.
- This product qualifies for our Lowest Price Guarantee
- Order now and get our 30 day Price Protection