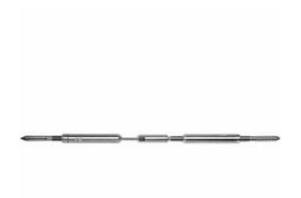

## 1/8" x 60'L For Wood Posts - 371 Series Stainless Steel Cable Railing for Inside of Post to Inside of Post Mount

- Includes Adjust-a-Body w/ Hanger Bolt, Push-Lock Turnbuckle w/ Lag Eye, and 60' of 1/8" Cable w/ Pre-Swaged F-4 Ferrule
- For Inside-of-Post to Inside-of-Post Use
- Used for Level Applications
- Designed for Cable to Run Through Two Corners
- If the outside diameter of the composite sleeve is greater than 4 1/2", use the 371-C Series.
- This product qualifies for our Lowest Price Guarantee
- Order now and get our 30 day Price Protection