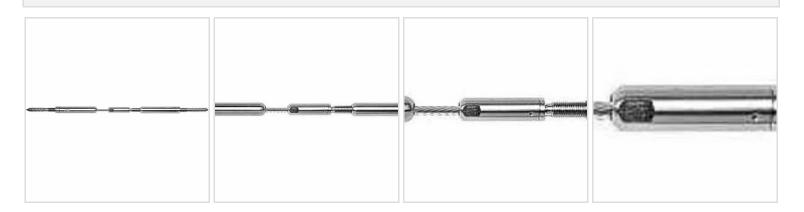

## 1/8" x 60'L For Wood Posts - 371 Series Stainless Steel Cable Railing for Inside of Post to Inside of Post Mount

- Includes Adjust-a-Body w/ Hanger Bolt, Push-Lock Turnbuckle w/ Lag Eye, and 60' of 1/8" Cable w/ Pre-Swaged F-4 Ferrule
- For Inside-of-Post to Inside-of-Post Use
- Used for Level Applications
- Designed for Cable to Run Through Two Corners
- If the outside diameter of the composite sleeve is greater than 4 1/2", use the 371-C Series.
- This product qualifies for our Lowest Price Guarantee
- Order now and get our 30 day Price Protection

## **MORE IMAGES**