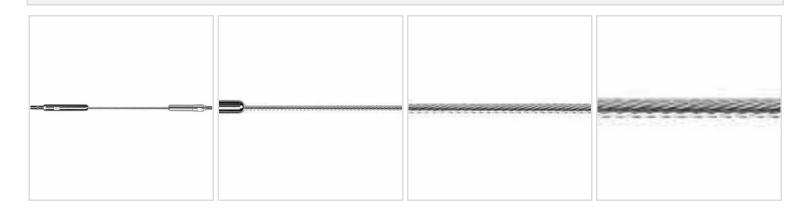

## 3/16" x 20'L For Metal Posts - 401 Series Stainless Steel Cable Railing for Inside of Post to Inside of Post Mount

- Includes Adjust-a-Body w/ Threaded Bolt, Push-Lock Threaded Bolt, and 20' of 3/16" Cable w/ Pre-Swaged F-6 Ferrule
- For Inside-of-Post to Inside-of-Post Use
- Used for Level Applications
- Designed for Cable to Run Through One or Two Corners
- Recommended for Metal Posts
- This product qualifies for our Lowest Price Guarantee
- Order now and get our 30 day Price Protection