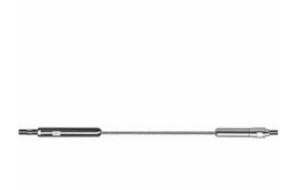

## 1/8" x 20'L For Metal Posts - 401 Series Stainless Steel Cable Railing for Inside of Post to Inside of Post Mount

- Includes Adjust-a-Body w/ Threaded Bolt, Push-Lock Threaded Bolt, and 20' of 1/8"
  Cable w/ Pre-Swaged F-4 Ferrule
- For Inside-of-Post to Inside-of-Post Use
- Used for Level Applications
- Designed for Cable to Run Through One or Two Corners
- Recommended for Metal Posts
- This product qualifies for our Lowest Price Guarantee
- Order now and get our 30 day Price Protection