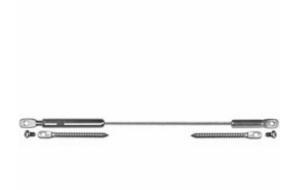

## 3/16" x 10'L For Wood Posts w/Composite Sleeves - 500-C Series Stainless Steel Cable Railing for Inside of Post to Inside of Post Mount for Stairs

- Includes Adjust-a-Body w/ Threaded Eye, Push-Lock Threaded Eye, and 10' of 3/16" Cable w/ Pre-Swaged F-6 Ferrule, LE-6L & SC-6
- For Inside-of-Post to Inside-of-Post Use
- Used for Stair Applications
- Designed for Cable Runs on a Pitch
- Recommended for Wood Posts with Composite Sleeves
- This product qualifies for our Lowest Price Guarantee
- Order now and get our 30 day Price Protection

## **DESCRIPTION**

Top posts are often corner posts, which may require the stair run to connect to the inside of the post. The top and bottom of the cable run would be connected perpendicular to those posts, and only the intermediate posts would be drilled on the angle for the cable to run through.