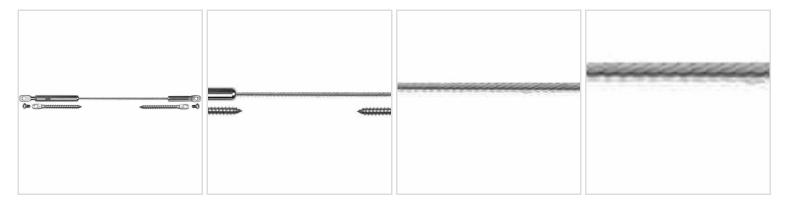

## 3/16" x 10'L For Wood Posts w/Composite Sleeves - 500-C Series Stainless Steel Cable Railing for Inside of Post to Inside of Post Mount for Stairs

- Includes Adjust-a-Body w/ Threaded Eye, Push-Lock Threaded Eye, and 10' of 3/16" Cable w/ Pre-Swaged F-6 Ferrule, LE-6L & SC-6
- For Inside-of-Post to Inside-of-Post Use
- Used for Stair Applications
- Designed for Cable Runs on a Pitch
- Recommended for Wood Posts with Composite Sleeves
- This product qualifies for our Lowest Price Guarantee
- Order now and get our 30 day Price Protection

## **DESCRIPTION**

Top posts are often corner posts, which may require the stair run to connect to the inside of the post. The top and bottom of the cable run would be connected perpendicular to those posts, and only the intermediate posts would be drilled on the angle for the cable to run through.