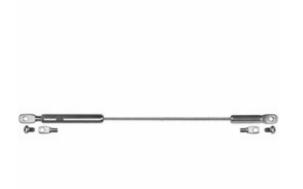

## 3/16" x 15'L For Metal Posts - 500-M Series Stainless Steel Cable Railing for Inside of Post to Inside of Post Mount for Stairs

- Includes Adjust-a-Body w/ Threaded Eye, Push-Lock Threaded Eye, and 15' of 3/16" Cable w/ Pre-Swaged F-6 Ferrule, TT-6B & SC-6
- For Inside-of-Post to Inside-of-Post Use
- Used for Stair Applications
- Designed for Cable Runs on a Pitch
- Recommended for use with Metal posts
- This product qualifies for our Lowest Price Guarantee
- Order now and get our 30 day Price Protection

## **DESCRIPTION**

Top posts are often corner posts, which may require the stair run to connect to the inside of the post. The top and bottom of the cable run would be connected perpendicular to those posts, and only the intermediate posts would be drilled on the angle for the cable to run through.